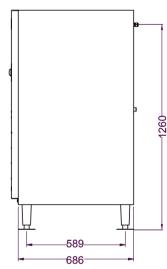

## **TECHNICAL DRAWING**

## PRODUCT SPECIFICATION

| 2 Push Buttons - 1 x Ice<br>1 x Water | Single Auger Agitator                                                                          |
|---------------------------------------|------------------------------------------------------------------------------------------------|
| Max Storage Capacity Dimensions       | Approx. 91kg<br>765mm (W) x 726mm (D) x 1346mm (H)                                             |
| Production                            | Select Modular Head unit KMD-201AB,<br>KMD-270AB or KM-660MAJ-E & Top Kit (Sold<br>Separately) |
| Capacity Volume                       | 5.72 ft³                                                                                       |
| Weight Net/Gross (kg)                 | 85                                                                                             |
| AC Supply Voltage                     | 1 PHASE 240V/ 50Hz /10AMP Plug                                                                 |
| Amperage                              | Rated: 1.4A                                                                                    |
| Dispensing Rate                       | 5.89 kg                                                                                        |
| Operating Conditions                  | Ambient Temp.: 7-38C                                                                           |
|                                       | Voltage Range:104-132V                                                                         |