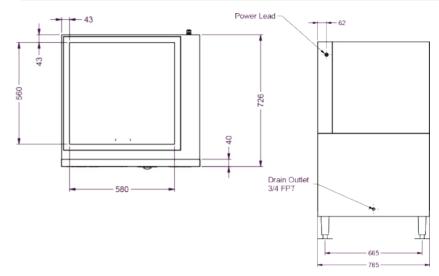

## **TECHNICAL DRAWING**

## PRODUCT SPECIFICATION

| 2 Push Buttons - 1 x Ice<br>1 x Water | Single Auger Agitator                                                                          |
|---------------------------------------|------------------------------------------------------------------------------------------------|
| Max Storage Capacity Dimensions       | Approx. 91kg<br>765mm (W) x 726mm (D) x 1346mm (H)                                             |
| Production                            | Select Modular Head unit KMD-201AB,<br>KMD-270AB or KM-660MAJ-E & Top Kit (Sold<br>Separately) |
| Capacity Volume                       | 5.72 ft³                                                                                       |
| Weight Net/Gross (kg)                 | 85                                                                                             |
| AC Supply Voltage                     | 1 PHASE 240V/ 50Hz /10AMP Plug                                                                 |
| Amperage                              | Rated: 1.4A                                                                                    |
| Dispensing Rate                       | 5.89 kg                                                                                        |
| Operating Conditions                  | Ambient Temp.: 7-38C                                                                           |
|                                       | Voltage Range:104-132V                                                                         |