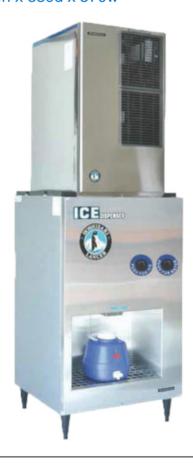

## Dispenser Opening Size 330h x 330d x 570w

## PRODUCT SPECIFICATION

| 2 Push Buttons - 1 x Ice<br>1 x Water | Single Auger Agitator                                                                          |
|---------------------------------------|------------------------------------------------------------------------------------------------|
| Max Storage Capacity Dimensions       | Approx. 91kg<br>765mm (W) x 726mm (D) x 1346mm (H)                                             |
| Production                            | Select Modular Head unit KMD-201AB,<br>KMD-270AB or KM-660MAJ-E & Top Kit (Sold<br>Separately) |
| Capacity Volume                       | 5.72 ft³                                                                                       |
| Weight Net/Gross (kg)                 | 85                                                                                             |
| AC Supply Voltage                     | 1 PHASE 240V/ 50Hz /10AMP Plug                                                                 |
| Amperage                              | Rated: 1.4A                                                                                    |
| Dispensing Rate                       | 5.89 kg                                                                                        |
| Operating Conditions                  | Ambient Temp.: 7-38C                                                                           |
|                                       | Voltage Range:104-132V                                                                         |