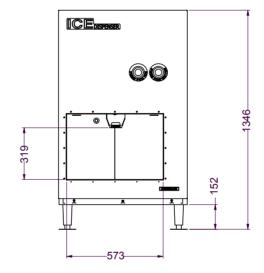

## **TECHNICAL DRAWING**

## PRODUCT SPECIFICATION

| 2 Push Buttons - 1 x Ice<br>1 x Water | Single Auger Agitator                                                                          |
|---------------------------------------|------------------------------------------------------------------------------------------------|
| Max Storage Capacity Dimensions       | Approx. 91kg<br>765mm (W) x 726mm (D) x 1346mm (H)                                             |
| Production                            | Select Modular Head unit KMD-201AB,<br>KMD-270AB or KM-660MAJ-E & Top Kit (Sold<br>Separately) |
| Capacity Volume                       | 5.72 ft³                                                                                       |
| Weight Net/Gross (kg)                 | 85                                                                                             |
| AC Supply Voltage                     | 1 PHASE 240V/ 50Hz /10AMP Plug                                                                 |
| Amperage                              | Rated: 1.4A                                                                                    |
| Dispensing Rate                       | 5.89 kg                                                                                        |
| Operating Conditions                  | Ambient Temp.: 7-38C                                                                           |
|                                       | Voltage Range:104-132V                                                                         |